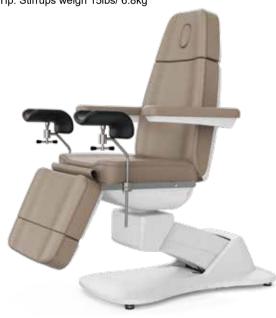

#### Features:

- Electric height adjustment
- Electric tilting backrest 4°~82° angle adjustment Electric tilting legrest 0~90° angle adjustment
- Electric table Inclination 0°-12°
- Table top rotation: ± 135°
- Hand Controller
- Memory System
- Removable leveled side armrests
- Durable PVC yet soft like PU
- Luxurious 3.5"/8.7cm foam pading
- Removable and adjustable neck/face pillow

# Taylor-470FC

Tip: Stirrups weigh 15lbs/ 6.8kg