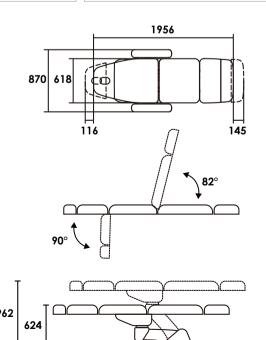

#### **Features:**

- Electric height adjustment
- Electric tilting backrest 0°~82° angle adjustment
- Electric tilting legrest 0~90° angle adjustment
- Hand Controller
- Memory System
- Removable leveled side armrests
- Durable PVC yet soft like PU
- Luxurious 3.5"/8.7cm foam pading
- · Removable and adjustable neck/face pillow

### **Specification:**

- Length: 76.7"/195cm
- Width: 24.6"/62cm (33.5"/85cm including side armrest)
- Height: 24"/61cm-37.4"/95m
- Working Capacity: 440lbs/200kg
- Product Weight: 216lbs/98kg
- Gross Weight: 240lbs/109kg
- Package Size: 59"/150cmx31.5"/80cmx25.6"/65cm

#### Features:

- Electric height adjustment
- Electric tilting backrest 0°~82° angle adjustment
- Electric tilting legrest 0~90° angle adjustment
- Electric table Inclination 0°-12°
- Hand Controller
- Memory System
- Removable leveled side armrests
- Durable PVC yet soft like PU
- Luxurious 3.5"/8.7cm foam pading
- Removable and adjustable neck/face pillow

#### **Specification:**

- Length: 76.7"/195cm
- Width: 24.6"/62cm(33.5"/85cm including side armrest)
- Height: 24"/61cm-37.4"/95m
- Working Capacity: 440lbs/200kg
- Product Weight: 216lbs/98kg
- Gross Weight: 240lbs/109kg
- Package Size: 59"/150cmx31.5"/80cmx25.6"/65cm

#### Features:

- Electric height adjustment
- Electric tilting backrest 4°~82° angle adjustment Electric tilting legrest 0~90° angle adjustment
- Electric table Inclination 0°-12°
- Table top rotation: ± 135°
- Hand Controller
- Memory System
- Removable leveled side armrests
- Durable PVC yet soft like PU
- Luxurious 3.5"/8.7cm foam pading
- Removable and adjustable neck/face pillow

### **Specification:**

- Length: 76.7"/195cm
- Width: 24.6"/62cm(33.5"/85cm including side armrest)
- Height: 24.6"/62 cm-37.8"/96cm
- Working Capacity: 440lbs/200kg
- Product Weight: 220lbs/100kg
- Gross Weight: 249lbs/113kg
- Package Size: 59"/150cmx31.5"/80cmx26"/66cm