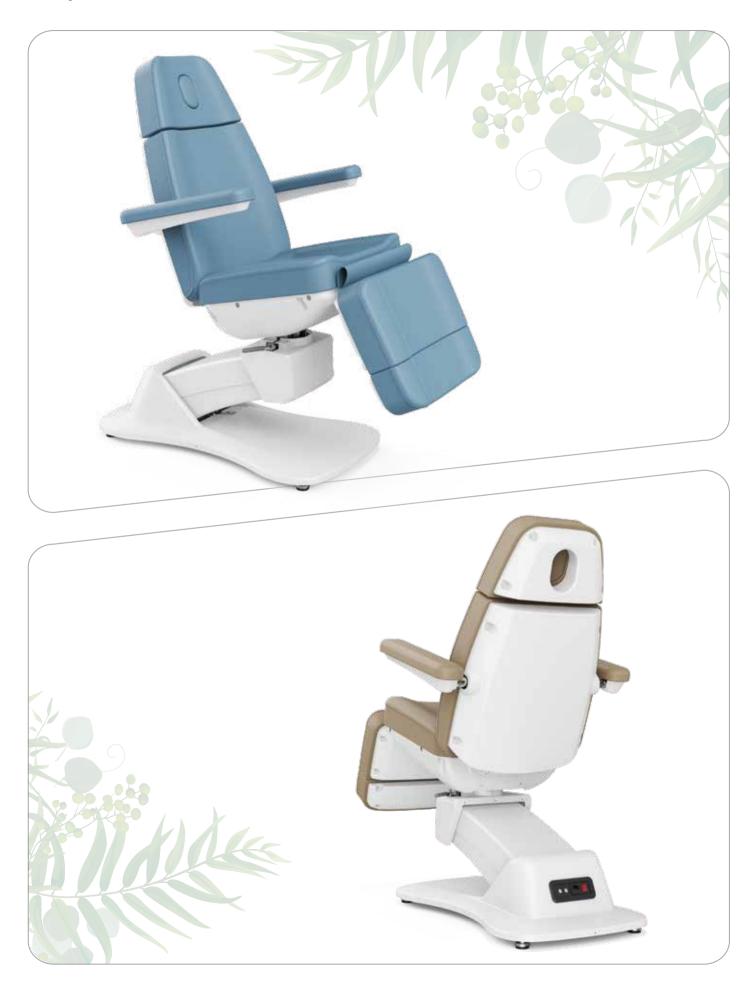

### Taylor-440

#### **Specification:**

- Length: 76.7"/195cm
- Width: 24.6"/62cm(33.5"/85cm including side armrest)
- Height: 24"/61cm-37.4"/95m
- Working Capacity: 440lbs/200kg
- Product Weight: 216lbs/98kg
- Gross Weight: 240lbs/109kg
- Package Size: 59"/150cmx31.5"/80cmx25.6"/65cm

#### Features:

- Electric height adjustment
- Electric tilting backrest 0°~82° angle adjustment
- Electric tilting legrest 0~90° angle adjustment
- Electric table Inclination 0°-12°
- Hand Controller
- Memory System
- Removable leveled side armrests
- Durable PVC yet soft like PU
- Luxurious 3.5"/8.7cm foam pading
- Removable and adjustable neck/face pillow

### Taylor-440FC