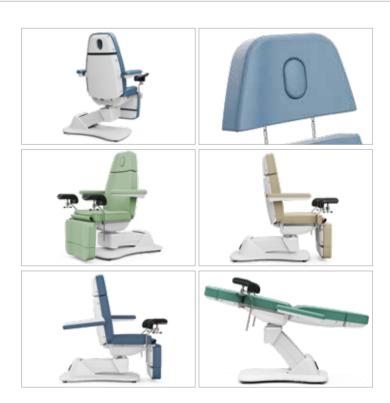

vable and adjustable neck/face pillow

### Taylor-440FC







### Taylor-470







### **Specification:**

- Length: 76.7"/195cm
- Width: 24.6"/62cm(33.5"/85cm including side armrest)
- Height: 24.6"/62 cm-37.8"/96cm
- Working Capacity: 440lbs/200kg
- Product Weight: 220lbs/100kg
- Gross Weight: 249lbs/113kg
- Package Size: 59"/150cmx31.5"/80cmx26"/66cm

#### Features:

- Electric height adjustment
- Electric tilting backrest 4°~82° angle adjustment Electric tilting legrest 0~90° angle adjustment
- Electric table Inclination 0°-12°
- Table top rotation: ± 135°
- Hand Controller
- Memory System
- Removable leveled side armrests
- Durable PVC yet soft like PU
- Luxurious 3.5"/8.7cm foam pading
- Removable and adjustable neck/face pillow

# Taylor-470FC

Tip: Stirrups weigh 15lbs/ 6.8kg