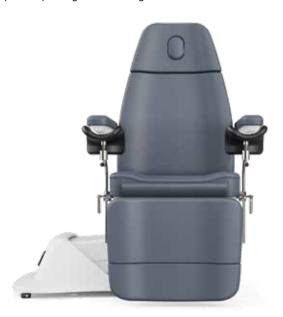

# Taylor-430

#### **Features:**

- Electric height adjustment
- Electric tilting backrest 0°~82° angle adjustment
- Electric tilting legrest 0~90° angle adjustment
- Hand Controller
- Memory System
- Removable leveled side armrests
- Durable PVC yet soft like PU
- Luxurious 3.5"/8.7cm foam pading
- · Removable and adjustable neck/face pillow

### **Specification:**

- Length: 76.7"/195cm
- Width: 24.6"/62cm (33.5"/85cm including side armrest)
- Height: 24"/61cm-37.4"/95m
- Working Capacity: 440lbs/200kg
- Product Weight: 216lbs/98kg
- Gross Weight: 240lbs/109kg
- Package Size: 59"/150cmx31.5"/80cmx25.6"/65cm