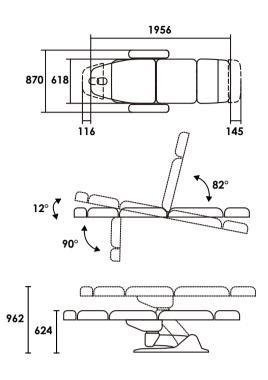

### **Specification:**

- Length: 76.7"/195cm
- Width: 24.6"/62cm (33.5"/85cm including side armrest)
- Height: 24"/61cm-37.4"/95m
- Working Capacity: 440lbs/200kg
- Product Weight: 216lbs/98kg
- Gross Weight: 240lbs/109kg
- Package Size: 59"/150cmx31.5"/80cmx25.6"/65cm

#### **Specification:**

- Length: 76.7"/195cm
- Width: 24.6"/62cm(33.5"/85cm including side armrest)
- Height: 24"/61cm-37.4"/95m
- Working Capacity: 440lbs/200kg
- Product Weight: 216lbs/98kg
- Gross Weight: 240lbs/109kg
- Package Size: 59"/150cmx31.5"/80cmx25.6"/65cm

#### Features:

- Electric height adjustment
- Electric tilting backrest 0°~82° angle adjustment
- Electric tilting legrest 0~90° angle adjustment
- Electric table Inclination 0°-12°
- Hand Controller
- Memory System
- Removable leveled side armrests
- Durable PVC yet soft like PU
- Luxurious 3.5"/8.7cm foam pading
- Removable and adjustable neck/face pillow

### **Specification:**

- Length: 76.7"/195cm
- Width: 24.6"/62cm(33.5"/85cm including side armrest)
- Height: 24.6"/62 cm-37.8"/96cm
- Working Capacity: 440lbs/200kg
- Product Weight: 220lbs/100kg
- Gross Weight: 249lbs/113kg
- Package Size: 59"/150cmx31.5"/80cmx26"/66cm

#### Features:

- Electric height adjustment
- Electric tilting backrest 4°~82° angle adjustment Electric tilting legrest 0~90° angle adjustment
- Electric table Inclination 0°-12°
- Table top rotation: ± 135°
- Hand Controller
- Memory System
- Removable leveled side armrests
- Durable PVC yet soft like PU
- Luxurious 3.5"/8.7cm foam pading
- Removable and adjustable neck/face pillow