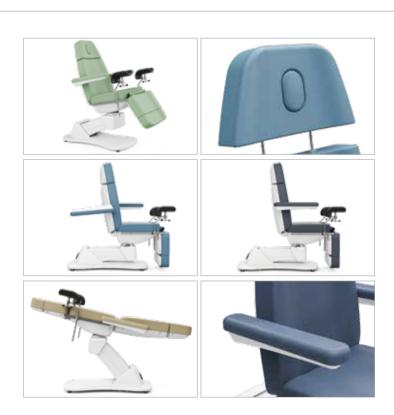

#### **Features:**

- Electric height adjustment
- Electric tilting backrest 0°~82° angle adjustment
- Electric tilting legrest 0~90° angle adjustment
- Hand Controller
- Memory System
- Removable leveled side armrests
- Durable PVC yet soft like PU
- Luxurious 3.5"/8.7cm foam pading
- · Removable and adjustable neck/face pillow

#### Features:

- Electric height adjustment
- Electric tilting backrest 0°~82° angle adjustment
- Electric tilting legrest 0~90° angle adjustment
- Electric table Inclination 0°-12°
- Hand Controller
- Memory System
- Removable leveled side armrests
- Durable PVC yet soft like PU
- Luxurious 3.5"/8.7cm foam pading
- Removable and adjustable neck/face pillow

#### Features:

- Electric height adjustment
- Electric tilting backrest 4°~82° angle adjustment Electric tilting legrest 0~90° angle adjustment
- Electric table Inclination 0°-12°
- Table top rotation: ± 135°
- Hand Controller
- Memory System
- Removable leveled side armrests
- Durable PVC yet soft like PU
- Luxurious 3.5"/8.7cm foam pading
- Removable and adjustable neck/face pillow