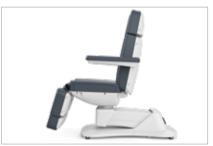

#### Features:

- Electric height adjustment
- Electric tilting backrest 0°~82° angle adjustment
- Electric tilting legrest 0~90° angle adjustment
- Electric table Inclination 0°-12°
- Hand Controller
- Memory System
- Removable leveled side armrests
- Durable PVC yet soft like PU
- Luxurious 3.5"/8.7cm foam pading
- Removable and adjustable neck/face pillow

#### **Specification:**

- Length: 76.7"/195cm
- Width: 24.6"/62cm(33.5"/85cm including side armrest)
- Height: 24"/61cm-37.4"/95m
- Working Capacity: 440lbs/200kg
- Product Weight: 216lbs/98kg
- Gross Weight: 240lbs/109kg
- Package Size: 59"/150cmx31.5"/80cmx25.6"/65cm