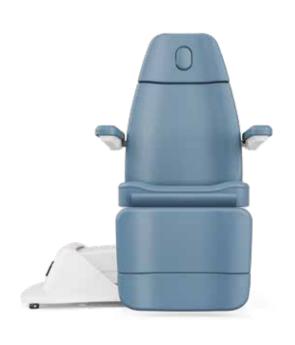

#### **Features:**

- Electric height adjustment
- Electric tilting backrest 0°~82° angle adjustment
- Electric tilting legrest 0~90° angle adjustment
- Hand Controller
- Memory System
- Removable leveled side armrests
- Durable PVC yet soft like PU
- Luxurious 3.5"/8.7cm foam pading
- · Removable and adjustable neck/face pillow

#### Features:

- Electric height adjustment
- Electric tilting backrest 0°~82° angle adjustment
- Electric tilting legrest 0~90° angle adjustment
- Electric table Inclination 0°-12°
- Hand Controller
- Memory System
- Removable leveled side armrests
- Durable PVC yet soft like PU
- Luxurious 3.5"/8.7cm foam pading
- Removable and adjustable neck/face pillow

#### Features:

- Electric height adjustment
- Electric tilting backrest 4°~82° angle adjustment Electric tilting legrest 0~90° angle adjustment
- Electric table Inclination 0°-12°
- Table top rotation: ± 135°
- Hand Controller
- Memory System
- Removable leveled side armrests
- Durable PVC yet soft like PU
- Luxurious 3.5"/8.7cm foam pading
- Removable and adjustable neck/face pillow