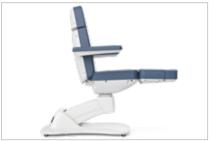

#### **Features:**

- Electric height adjustment
- Electric tilting backrest 0°~82° angle adjustment
- Electric tilting legrest 0~90° angle adjustment
- Hand Controller
- Memory System
- Removable leveled side armrests
- Durable PVC yet soft like PU
- Luxurious 3.5"/8.7cm foam pading
- · Removable and adjustable neck/face pillow

### **Specification:**

- Length: 76.7"/195cm
- Width: 24.6"/62cm (33.5"/85cm including side armrest)
- Height: 24"/61cm-37.4"/95m
- Working Capacity: 440lbs/200kg
- Product Weight: 216lbs/98kg
- Gross Weight: 240lbs/109kg
- Package Size: 59"/150cmx31.5"/80cmx25.6"/65cm