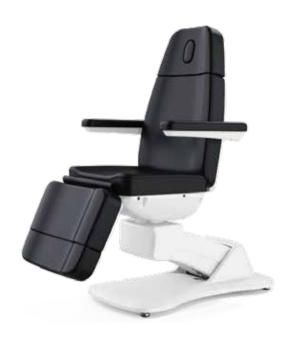

#### **Features:**

- Electric height adjustment
- Electric tilting backrest 0°~82° angle adjustment
- Electric tilting legrest 0~90° angle adjustment
- Hand Controller
- Memory System
- Removable leveled side armrests
- Durable PVC yet soft like PU
- Luxurious 3.5"/8.7cm foam pading
- · Removable and adjustable neck/face pillow

### **Specification:**

- Length: 76.7"/195cm
- Width: 24.6"/62cm (33.5"/85cm including side armrest)
- Height: 24"/61cm-37.4"/95m
- Working Capacity: 440lbs/200kg
- Product Weight: 216lbs/98kg
- Gross Weight: 240lbs/109kg
- Package Size: 59"/150cmx31.5"/80cmx25.6"/65cm