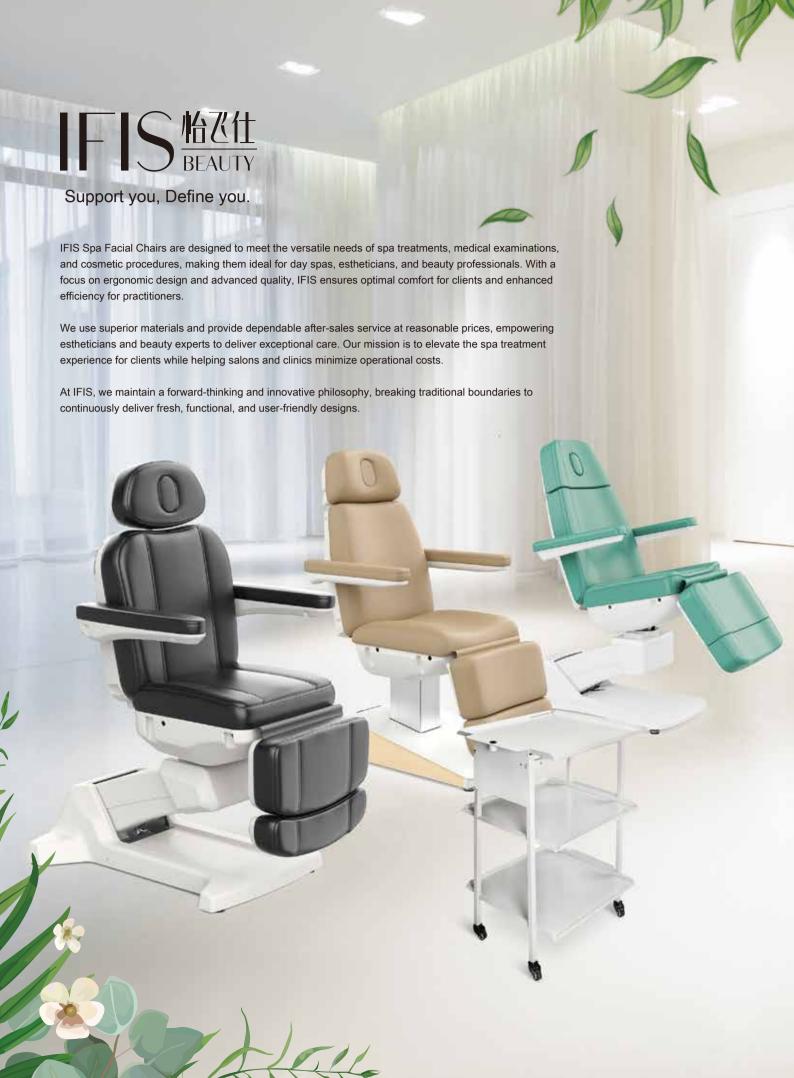

# Taylor Series

# Taylor-430

#### **Features:**

- Electric height adjustment
- Electric tilting backrest 0°~82° angle adjustment
- Electric tilting legrest 0~90° angle adjustment
- Hand Controller
- Memory System
- Removable leveled side armrests
- Durable PVC yet soft like PU
- Luxurious 3.5"/8.7cm foam pading
- · Removable and adjustable neck/face pillow

### **Specification:**

- Length: 76.7"/195cm
- Width: 24.6"/62cm (33.5"/85cm including side armrest)
- Height: 24"/61cm-37.4"/95m
- Working Capacity: 440lbs/200kg
- Product Weight: 216lbs/98kg
- Gross Weight: 240lbs/109kg
- Package Size: 59"/150cmx31.5"/80cmx25.6"/65cm