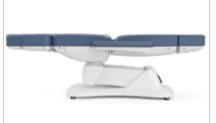

#### Features:

- Electric height adjustment
- Electric tilting backrest 4°~82° angle adjustment Electric tilting legrest 0~90° angle adjustment
- Electric table Inclination 0°-12°
- Table top rotation: ± 135°
- Hand Controller
- Memory System
- Removable leveled side armrests
- Durable PVC yet soft like PU
- Luxurious 3.5"/8.7cm foam pading
- Removable and adjustable neck/face pillow

### **Specification:**

- Length: 76.7"/195cm
- Width: 24.6"/62cm(33.5"/85cm including side armrest)
- Height: 24.6"/62 cm-37.8"/96cm
- Working Capacity: 440lbs/200kg
- Product Weight: 220lbs/100kg
- Gross Weight: 249lbs/113kg
- Package Size: 59"/150cmx31.5"/80cmx26"/66cm