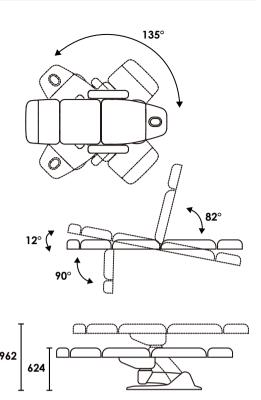

#### Features:

- Electric height adjustment
- Electric tilting backrest 4°~82° angle adjustment Electric tilting legrest 0~90° angle adjustment
- Electric table Inclination 0°-12°
- Table top rotation: ± 135°
- Hand Controller
- Memory System
- Removable leveled side armrests
- Durable PVC yet soft like PU
- Luxurious 3.5"/8.7cm foam pading
- Removable and adjustable neck/face pillow