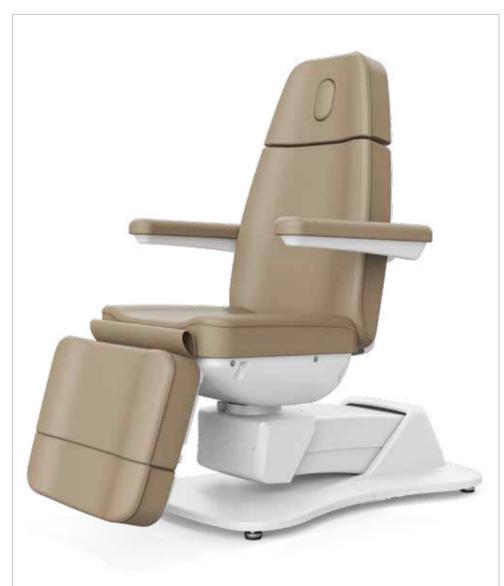

### Taylor-470

### **Specification:**

- Length: 76.7"/195cm
- Width: 24.6"/62cm(33.5"/85cm including side armrest)
- Height: 24.6"/62 cm-37.8"/96cm
- Working Capacity: 440lbs/200kg
- Product Weight: 220lbs/100kg
- Gross Weight: 249lbs/113kg
- Package Size: 59"/150cmx31.5"/80cmx26"/66cm

#### Features:

- Electric height adjustment
- Electric tilting backrest 4°~82° angle adjustment Electric tilting legrest 0~90° angle adjustment
- Electric table Inclination 0°-12°
- Table top rotation: ± 135°
- Hand Controller
- Memory System
- Removable leveled side armrests
- Durable PVC yet soft like PU
- Luxurious 3.5"/8.7cm foam pading
- Removable and adjustable neck/face pillow