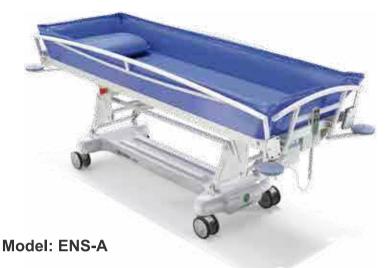

# **Standard Flat Model**

#### **Features:**

- Electric adjustable overall height
- Lithium battery and charger
- Hand controller
- Powder coated aluminum drop down revolving guardrail
- Anti-rust aircraft aluminum upper frame
- Castors with a central brake locking system
- Extendable flex drain pipe
- · Soft vinyl liner in blue
- Pillow included