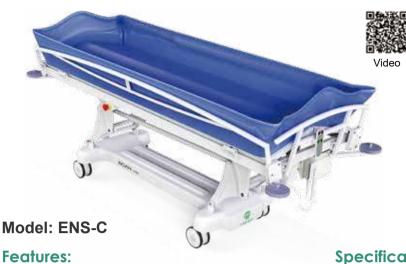

# **Standard Flat Model**

#### **Features:**

- Electric adjustable overall height
- Lithium battery and charger
- Hand controller
- Powder coated aluminum drop down revolving guardrail
- Anti-rust aircraft aluminum upper frame
- Castors with a central brake locking system
- Extendable flex drain pipe
- · Soft vinyl liner in blue
- Pillow included

# **Specification:**

- External Length: 224cm/88"Internal Length: 196cm/77"External Width: 86cm/34"
- Internal Width: 64cm/25"
- Height: 41-45cm/16"-17.7"~81cm-85cm/32"-33.5
- Working Weight: 440lbs/200kg
  Product Weight: 176lbs/80kg
- Gross Weight: 187lbs/85kg
- Package Size: 81"/205cm x 30"/75cm x 21"/53cm