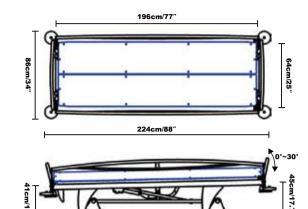

# **Specification:**

- External Length: 224cm/88"Internal Length: 196cm/77"External Width: 86cm/34"
- Internal Width: 64cm/25"
- Height: 41-45cm/16"-17.7"~81cm-85cm/32"-33.5
- Working Weight: 440lbs/200kg
  Product Weight: 176lbs/80kg
- Gross Weight: 187lbs/85kg
- Package Size: 81"/205cm x 30"/75cm x 21"/53cm

### **Specification:**

External Length: 224cm/88"

Internal Length: 196cm/77"

External Width: 86cm/34"

- Internal Width: 64cm/25"
- Height: 41-45cm/16"-17.7"~81cm-85cm/32"-33.5
- Working Weight: 440lbs/200kg
- Product Weight: 185lbs/84kg
- Gross Weight: 196lbs/89kg
- Package Size: 81"/205cm x 30"/75cm x 21"/53cm

### **Specification:**

- External Length: 224cm/88"
- Internal Length: 196cm/77"
- External Width: 86cm/34"
- Internal Width: 64cm/25"
- Height: 41-45cm/16"-17.7"~81cm-85cm/32"-33.5
- Working Weight: 440lbs/200kg
- Product Weight: 198lbs/90kg
- Gross Weight: 209lbs/95kg
- Package Size: 81"/205cm x 30"/75cm x 21"/53cm

## **Specification:**

- External Length: 224cm/88"
- Internal Length: 196cm/77"
- External Width: 86cm/34"
- Internal Width: 64cm/25"
- Height: 41-45cm/16"-17.7"~81cm-85cm/32"-33.5
- Working Weight: 440lbs/200kg
- Product Weight: 185lbs/84kg
- Gross Weight: 196lbs/89kg
- Package Size: 81"/205cm x 30"/75cm x 21"/53cm