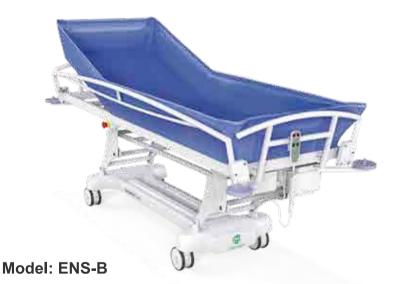

# **Tilting Backrest Model**

#### **Features:**

- Electric height adjustment
- Electric tilting backrest
- · Lithium battery and charger
- Hand controller
- Powder coated aluminum drop down revolving guardrail
- Anti-rust aircraft aluminum upper frame
- Castors with a central brake locking system
- Exendable flex drain pipe
- · Soft vinyl liner in blue
- · Pillow included