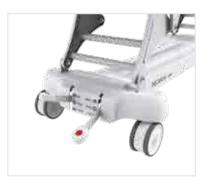

#### **HEAVY DUTY CENTRAL LOCK CASTORS**

Our medical 5-inch central control caster meets the European EN12531 medical standard, and the durable brake can be used more than 30000 times. Precise ball bearing is used in the castor center to effectively improve the durability and movement flexibility of caster. The soft surface of the wheel can effectively increase the grip, avoid trolley's sliding on the slippery bathroom floor, reduce the floor wear and effectively reduce the noise. The central brake locking system ensures that the wheels can remain stationary on a 15 degree slope.

#### TO LOCK & UNLOCK CASTORS

To lock the castors, press the right brake pedal and the four wheels will be locked simultaneously. When bathing the patient, we require that 4 casters must be locked to avoid side slip of the trolley. We must understand the importance of the stability of wheelbarrow, which can greatly improve work efficiency and avoid nurses' distraction while bathing. To unlock the caster, gently press the left pedal down with your foot. When the left pedal reaches the middle position, the right pedal will return to the middle position, and the four casters will be unlocked.

#### **DIRECTIONAL MOVEMENT FUNCTION**

When transferring the shower trolley for a long distance, it is recommended to fix the direction of one rear castor, which will help to control the moving direction of the shower trolley and avoid the side slippery. When the left pedal is pressed down, the right pedal will be lifted up automatically and the right rear wheel direction will be fixed.