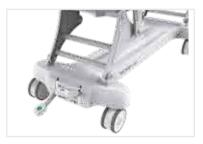

#### TO LOCK & UNLOCK CASTORS

To lock the castors, press the right brake pedal and the four wheels will be locked simultaneously. When bathing the patient, we require that 4 casters must be locked to avoid side slip of the trolley. We must understand the importance of the stability of wheelbarrow, which can greatly improve work efficiency and avoid nurses' distraction while bathing. To unlock the caster, gently press the left pedal down with your foot. When the left pedal reaches the middle position, the right pedal will return to the middle position, and the four casters will be unlocked.

#### **DIRECTIONAL MOVEMENT FUNCTION**

When transferring the shower trolley for a long distance, it is recommended to fix the direction of one rear castor, which will help to control the moving direction of the shower trolley and avoid the side slippery. When the left pedal is pressed down, the right pedal will be lifted up automatically and the right rear wheel direction will be fixed.

Remove wheel direction restrictions, gently press the right pedal with your foot. When the right pedal reaches the middle position, the left pedal will return to the middle position, and the rear wheel direction restriction will be released.