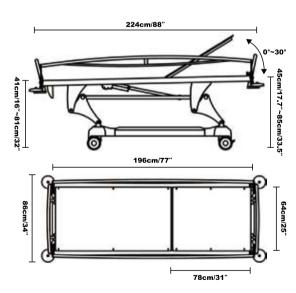

### **Specification:**

External Length: 224cm/88"

Internal Length: 196cm/77"

External Width: 86cm/34"

- Internal Width: 64cm/25"
- Height: 41-45cm/16"-17.7"~81cm-85cm/32"-33.5
- Working Weight: 440lbs/200kg
- Product Weight: 185lbs/84kg
- Gross Weight: 196lbs/89kg
- Package Size: 81"/205cm x 30"/75cm x 21"/53cm