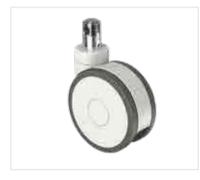

#### **HEAVY DUTY CENTRAL LOCK CASTORS**

Our medical 5-inch central control caster meets the European EN12531 medical standard, and the durable brake can be used more than 30000 times. Precise ball bearing is used in the castor center to effectively improve the durability and movement flexibility of caster. The soft surface of the wheel can effectively increase the grip, avoid trolley's sliding on the slippery bathroom floor, reduce the floor wear and effectively reduce the noise. The central brake locking system ensures that the wheels can remain stationary on a 15 degree slope.