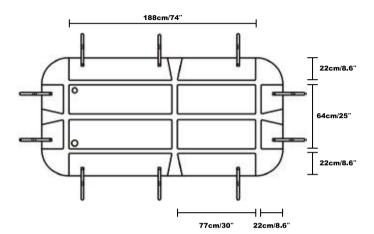

# UNIVERSAL ALL WELDED MATTRESS FOR SHOWER TROLLEY

### **Specification:**

- Universal size, Suitable for all Noah Trolleys
- · Soft vinyl liner in blue
- · High density inner filler
- · All-welded with sealed surface
- Thickness: 30mm
- Supplied with flexible drain hose