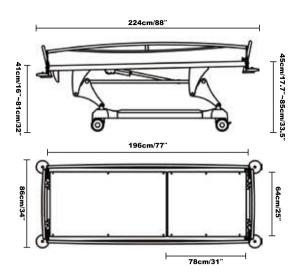

# **Specification:**

- External Length: 224cm/88"Internal Length: 196cm/77"External Width: 86cm/34"
- Internal Width: 64cm/25"
- Height: 41-45cm/16"-17.7"~81cm-85cm/32"-33.5
- Working Weight: 440lbs/200kg
  Product Weight: 176lbs/80kg
- Gross Weight: 187lbs/85kg
- Package Size: 81"/205cm x 30"/75cm x 21"/53cm