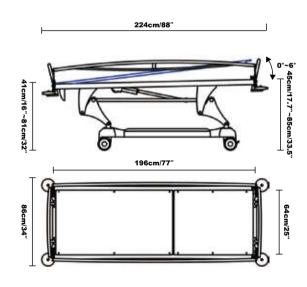

# **Specification:**

- External Length: 224cm/88"Internal Length: 196cm/77"External Width: 86cm/34"
- Internal Width: 64cm/25"
- Height: 41-45cm/16"-17.7"~81cm-85cm/32"-33.5
- Working Weight: 440lbs/200kg
  Product Weight: 176lbs/80kg
- Gross Weight: 187lbs/85kg
- Package Size: 81"/205cm x 30"/75cm x 21"/53cm

### **Specification:**

External Length: 224cm/88"

Internal Length: 196cm/77"

External Width: 86cm/34"

- Internal Width: 64cm/25"
- Height: 41-45cm/16"-17.7"~81cm-85cm/32"-33.5
- Working Weight: 440lbs/200kg
- Product Weight: 185lbs/84kg
- Gross Weight: 196lbs/89kg
- Package Size: 81"/205cm x 30"/75cm x 21"/53cm

### **Specification:**

- External Length: 224cm/88"
- Internal Length: 196cm/77"
- External Width: 86cm/34"
- Internal Width: 64cm/25"
- Height: 41-45cm/16"-17.7"~81cm-85cm/32"-33.5
- Working Weight: 440lbs/200kg
- Product Weight: 198lbs/90kg
- Gross Weight: 209lbs/95kg
- Package Size: 81"/205cm x 30"/75cm x 21"/53cm

## **Specification:**

- External Length: 224cm/88"
- Internal Length: 196cm/77"
- External Width: 86cm/34"
- Internal Width: 64cm/25"
- Height: 41-45cm/16"-17.7"~81cm-85cm/32"-33.5
- Working Weight: 440lbs/200kg
- Product Weight: 185lbs/84kg
- Gross Weight: 196lbs/89kg
- Package Size: 81"/205cm x 30"/75cm x 21"/53cm