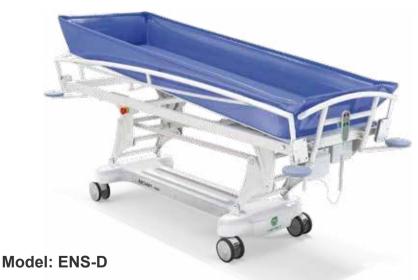

# **Tilting Backrest Model**

#### **Features:**

- Electric height adjustment
- Electric tilting backrest
- · Lithium battery and charger
- Hand controller
- Powder coated aluminum drop down revolving guardrail
- Anti-rust aircraft aluminum upper frame
- Castors with a central brake locking system
- Exendable flex drain pipe
- · Soft vinyl liner in blue
- · Pillow included

### **Specification:**

External Length: 224cm/88"

Internal Length: 196cm/77"

External Width: 86cm/34"

- Internal Width: 64cm/25"
- Height: 41-45cm/16"-17.7"~81cm-85cm/32"-33.5
- Working Weight: 440lbs/200kg
- Product Weight: 185lbs/84kg
- Gross Weight: 196lbs/89kg
- Package Size: 81"/205cm x 30"/75cm x 21"/53cm