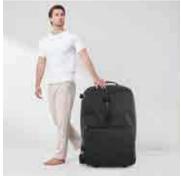

### **Rio Portable Massage Chair**

Highly Adjustable

Female Clients Are No Longer Embarrassed

Higher Working Weight

Removable Kneeling Pad

Luggage Style Carry Case with Wheels

Adjustable Chest Pad and Face Cradle