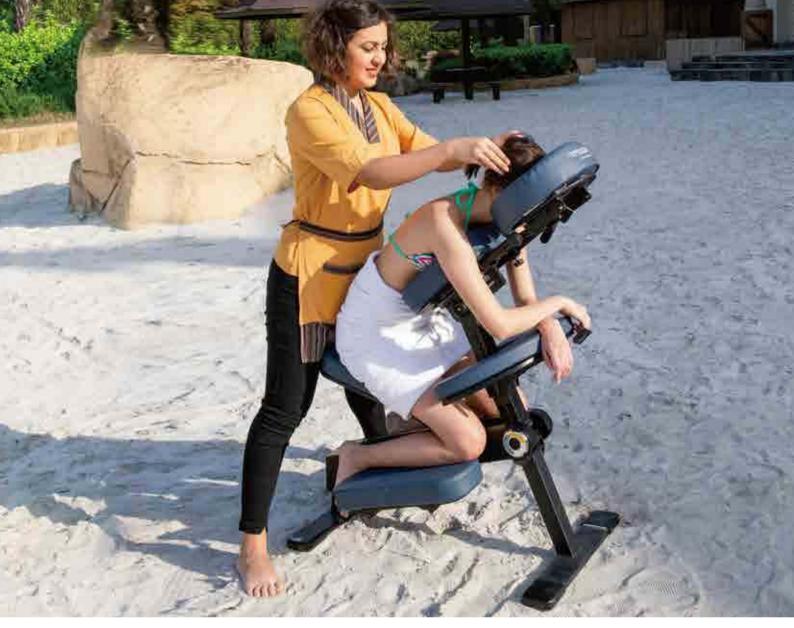

## Gymlane Portable Massage Chair

#### Standard Features

-Lightweight aluminum frame -Height adjustable seat pad -Height and angle adjustable armrest shelf -Height & angle adjustable chest pad -6 way adjustable face cradle -Removable knee support cradle -All cushion are removable