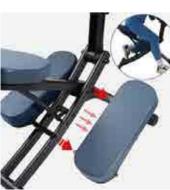

#### Standard Features

-Lightweight aluminum frame -Height adjustable seat pad -Height and angle adjustable armrest shelf -Height & angle adjustable chest pad -6 way adjustable face cradle -Removable knee support cradle -All cushion are removable

Completely Adjustable

Adjustable Seat Cushion

Higher Working Weight

Adjustable Arm Rest

Superior Comfort

Removable Kneeling Pad

Ideal for Female Clients

Adjustable Chest Pad and Face Cradle