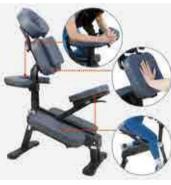

### **Rio Portable Massage Chair**

Highly Adjustable

Female Clients Are No Longer Embarrassed

Higher Working Weight

Removable Kneeling Pad

Luggage Style Carry Case with Wheels

Adjustable Chest Pad and Face Cradle

8th gear height adjuatment

Adjustable Arm Rest