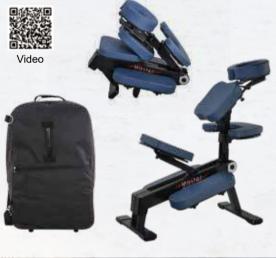

### **Rio Portable Massage Chair**

Highly Adjustable

Female Clients Are No Longer Embarrassed

Higher Working Weight

Removable Kneeling Pad

Luggage Style Carry Case with Wheels

Adjustable Chest Pad and Face Cradle

8th gear height adjuatment

Adjustable Arm Rest