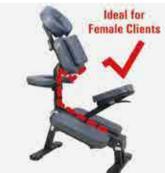

### **Rio Portable Massage Chair**

Highly Adjustable

Female Clients Are No Longer Embarrassed

Higher Working Weight

Removable Kneeling Pad

Luggage Style Carry Case with Wheels

Adjustable Chest Pad and Face Cradle

Completely Adjustable

Adjustable Seat Cushion

Higher Working Weight

Adjustable Arm Rest

Superior Comfort

Removable Kneeling Pad

Ideal for Female Clients

Adjustable Chest Pad and Face Cradle