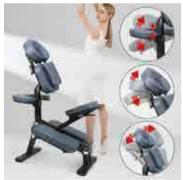

### **Rio Portable Massage Chair**

Highly Adjustable

Female Clients Are No Longer Embarrassed

Higher Working Weight

Removable Kneeling Pad

Luggage Style Carry Case with Wheels

Adjustable Chest Pad and Face Cradle

Completely Adjustable

Adjustable Seat Cushion

Higher Working Weight

Adjustable Arm Rest

Superior Comfort

Removable Kneeling Pad

Ideal for Female Clients

Adjustable Chest Pad and Face Cradle