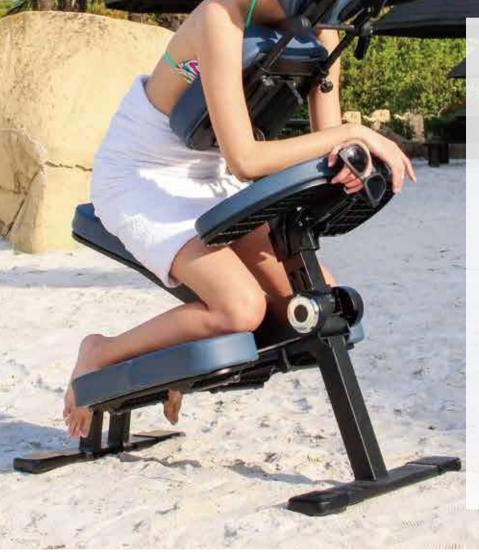

## Gymlane Portable Massage Chair

#### Standard Features

-Lightweight aluminum frame -Height adjustable seat pad -Height and angle adjustable armrest shelf -Height & angle adjustable chest pad -6 way adjustable face cradle -Removable knee support cradle -All cushion are removable

Completely Adjustable

Adjustable Seat Cushion

Higher Working Weight

Adjustable Arm Rest

Superior Comfort

Removable Kneeling Pad

Ideal for Female Clients

Adjustable Chest Pad and Face Cradle