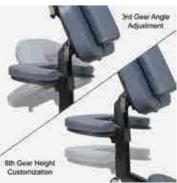

# Portable Massage Chairs

### **Rio Portable Massage Chair**









Highly Adjustable



Female Clients Are No Longer Embarrassed



Higher Working Weight





Removable Kneeling Pad



Luggage Style Carry Case with Wheels



Adjustable Chest Pad and Face Cradle



8th gear height adjuatment

Adjustable Arm Rest

## Gymlane Portable Massage Chair



### Specifications

Working Capacity: 450lbs/204kg Product Weight 28.6lbs/ 13kg

#### Standard Features

-Lightweight aluminum frame -Height adjustable seat pad -Height and angle adjustable armrest shelf -Height & angle adjustable chest pad -6 way adjustable face cradle -Removable knee support cradle -All cushion are removable











Completely Adjustable



Adjustable Seat Cushion



Higher Working Weight



Adjustable Arm Rest



Superior Comfort



Removable Kneeling Pad



Ideal for Female Clients



Adjustable Chest Pad and Face Cradle



Biocure Single Member P.C. Epidavrou 2, Evosmos, 56224 Thessaloniki, Greece