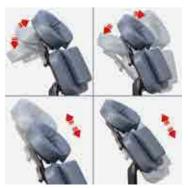

#### Standard Features

-Lightweight aluminum frame -Height adjustable seat pad -Height and angle adjustable armrest shelf -Height & angle adjustable chest pad -6 way adjustable face cradle -Removable knee support cradle -All cushion are removable