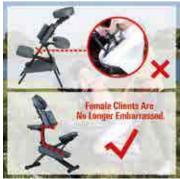

### **Rio Portable Massage Chair**

Highly Adjustable

Female Clients Are No Longer Embarrassed

Higher Working Weight

Removable Kneeling Pad

Luggage Style Carry Case with Wheels

Adjustable Chest Pad and Face Cradle

Completely Adjustable

Adjustable Seat Cushion

Higher Working Weight

Adjustable Arm Rest

Superior Comfort

Removable Kneeling Pad

Ideal for Female Clients

Adjustable Chest Pad and Face Cradle