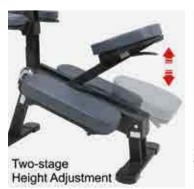

# Portable Massage Chairs

### **Rio Portable Massage Chair**









Highly Adjustable



Female Clients Are No Longer Embarrassed



Higher Working Weight





Removable Kneeling Pad



Luggage Style Carry Case with Wheels



Adjustable Chest Pad and Face Cradle



8th gear height adjuatment

Adjustable Arm Rest

## Gymlane Portable Massage Chair



### Specifications

Working Capacity: 450lbs/204kg Product Weight 28.6lbs/ 13kg

#### Standard Features

-Lightweight aluminum frame -Height adjustable seat pad -Height and angle adjustable armrest shelf -Height & angle adjustable chest pad -6 way adjustable face cradle -Removable knee support cradle -All cushion are removable











Completely Adjustable



Adjustable Seat Cushion



Higher Working Weight



Adjustable Arm Rest



Superior Comfort



Removable Kneeling Pad



Ideal for Female Clients



Adjustable Chest Pad and Face Cradle



Biocure Single Member P.C. Epidavrou 2, Evosmos, 56224 Thessaloniki, Greece