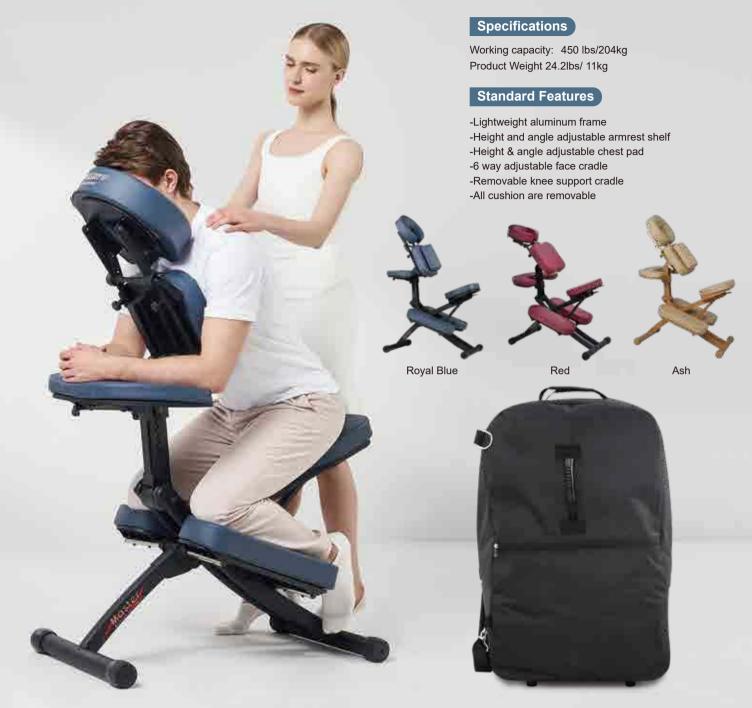

# Portable Massage Chairs

### Specifications

Working Capacity: 450lbs/204kg Product Weight 28.6lbs/ 13kg

#### Standard Features

-Lightweight aluminum frame -Height adjustable seat pad -Height and angle adjustable armrest shelf -Height & angle adjustable chest pad -6 way adjustable face cradle -Removable knee support cradle -All cushion are removable