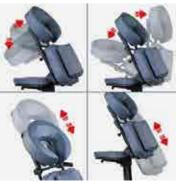

### **Rio Portable Massage Chair**

Highly Adjustable

Female Clients Are No Longer Embarrassed

Higher Working Weight

Removable Kneeling Pad

Luggage Style Carry Case with Wheels

Adjustable Chest Pad and Face Cradle

8th gear height adjuatment

Adjustable Arm Rest

Completely Adjustable

Adjustable Seat Cushion

Higher Working Weight

Adjustable Arm Rest

Superior Comfort

Removable Kneeling Pad

Ideal for Female Clients

Adjustable Chest Pad and Face Cradle