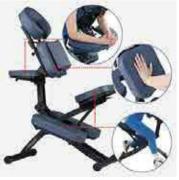

#### Standard Features

-Lightweight aluminum frame -Height adjustable seat pad -Height and angle adjustable armrest shelf -Height & angle adjustable chest pad -6 way adjustable face cradle -Removable knee support cradle -All cushion are removable

Completely Adjustable

Adjustable Seat Cushion

Higher Working Weight

Adjustable Arm Rest

Superior Comfort

Removable Kneeling Pad

Ideal for Female Clients

Adjustable Chest Pad and Face Cradle