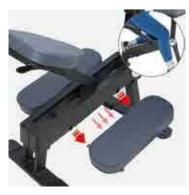

ssage Chairs

### **Rio Portable Massage Chair**









Highly Adjustable



Female Clients Are No Longer Embarrassed



Higher Working Weight





Removable Kneeling Pad



Luggage Style Carry Case with Wheels



Adjustable Chest Pad and Face Cradle



8th gear height adjuatment

Adjustable Arm Rest

## Gymlane Portable Massage Chair



### Specifications

Working Capacity: 450lbs/204kg Product Weight 28.6lbs/ 13kg

#### Standard Features

-Lightweight aluminum frame -Height adjustable seat pad -Height and angle adjustable armrest shelf -Height & angle adjustable chest pad -6 way adjustable face cradle -Removable knee support cradle -All cushion are removable











Completely Adjustable



Adjustable Seat Cushion



Higher Working Weight



Adjustable Arm Rest



Superior Comfort



Removable Kneeling Pad



Ideal for Female Clients



Adjustable Chest Pad and Face Cradle



Biocure Single Member P.C. Epidavrou 2, Evosmos, 56224 Thessaloniki, Greece