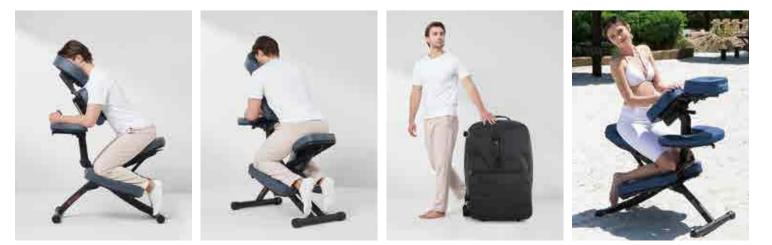

Completely Adjustable

Adjustable Seat Cushion

Higher Working Weight

Adjustable Arm Rest

Superior Comfort

Removable Kneeling Pad

Ideal for Female Clients

Adjustable Chest Pad and Face Cradle